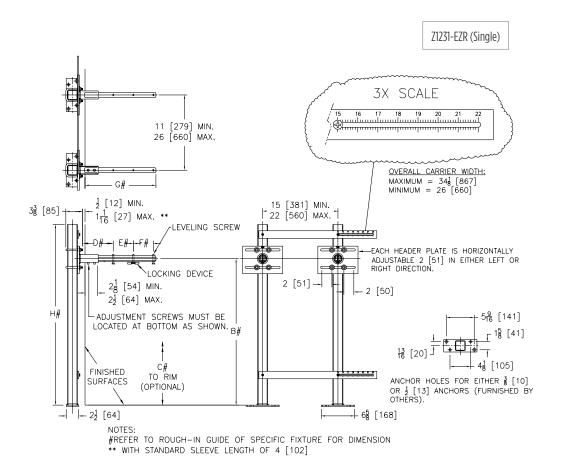

## (1) **Z1231-EZR** CONCEALED ARM SYSTEM – FOR WALL LAVATORIES WITH ADJUSTABLE UPRIGHTS AND HEADER PLATES

Patented

## **ENGINEERING SPECIFICATION**

Zurn Z1231-EZR wall lavatory support system comes complete with Dura-Coated carbon structural steel rectangular tubing uprights, conforming to ASTM A500 Grade C, with welded base feet having slotted floor anchor holes. Lower and upper labor-saving plates are marked with an indexed ruler guide for accurate adjustability of upright spacing from 15" to 22". Individual slotted header plates provide 2" of additional horizontal adjustment per plate, allowing for a total horizontal adjustment range of 11" to 26". Includes Dura-Coated steel sleeves and cast iron concealed arms with leveling screws and soft set elastomeric locking devices. Uprights, labor-saver plates, and header plates are factory assembled for easy installation. Carrier system exceeds load and deflection requirements as outlined in ASME Standard A112.6.1M at all adjustment positions of the uprights and header plates.

## **NOTES**

Two diagonally spaced anchors per foot are required for correct installation.

| Product Number | Approximate Weight<br>lb [kg] |
|----------------|-------------------------------|
| Z1231-EZR      | 45 [20]                       |
| Z1231-EZR-D    | 63 [29]                       |